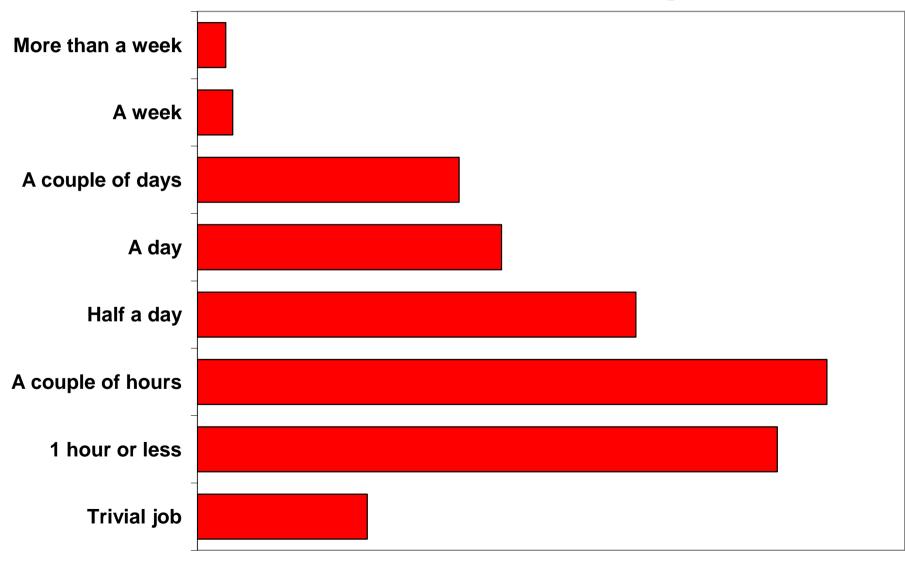

http://www.bioinformatics.bbsrc.ac.uk







# Job / Funding areas



Institute



#### Breakdown of Job Length





#### Breakdown by Job Type





# Principles

- Talk to us about anything
- Be approachable
- Be realistic
- No job is too small
- No preconditions for work
- Provide feedback
- Keep money out of it



















#### Prioritisation

- If a job is urgent we try to do that first
- If a job is not-urgent we'll put that one off for a bit
- Quick jobs tend to get done before long ones
- Science jobs always come before non-science jobs
- Groups submitting lots of jobs will be held up to allow others in







### Things which help

- Be accessible
- Collect Feedback
- Stay current











www.bioinformatics.bbsrc.ac.uk