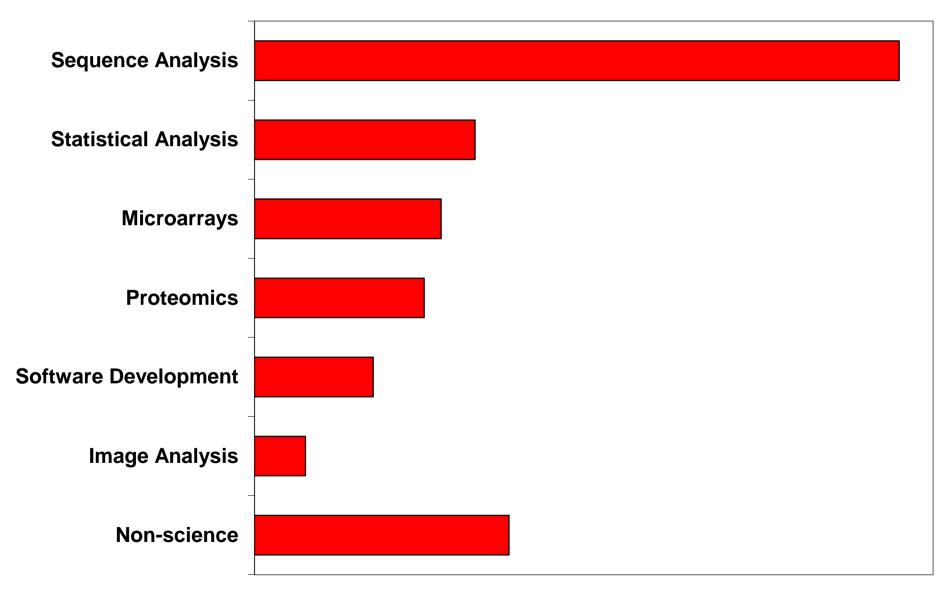

http://www.bioinformatics.bbsrc.ac.uk







# Job / Funding areas



Institute



#### Breakdown of Job Length





#### Breakdown by Job Type





# Principles

- Talk to us about anything
- Be approachable
- Be realistic
- No job is too small
- No preconditions for work
- Provide feedback
- Keep money out of it



















#### Prioritisation

- If a job is urgent we try to do that first
- If a job is not-urgent we'll put that one off for a bit
- Quick jobs tend to get done before long ones
- Science jobs always come before non-science jobs
- Groups submitting lots of jobs will be held up to allow others in







### Things which help

- Be accessible
- Collect Feedback
- Stay current











www.bioinformatics.bbsrc.ac.uk