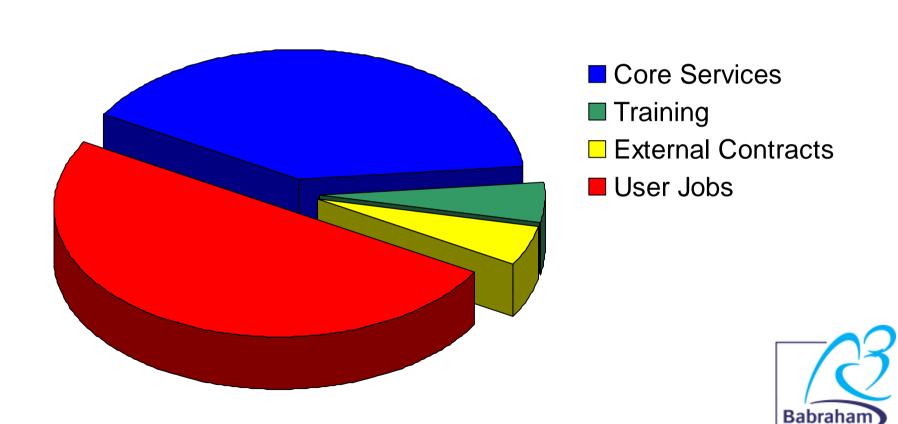

http://www.bioinformatics.bbsrc.ac.uk







# Job / Funding areas



Institute



#### Breakdown of Job Length





#### Breakdown by Job Type





# Principles

- Talk to us about anything
- Be approachable
- Be realistic
- No job is too small
- No preconditions for work
- Provide feedback
- Keep money out of it



















#### Prioritisation

- If a job is urgent we try to do that first
- If a job is not-urgent we'll put that one off for a bit
- Quick jobs tend to get done before long ones
- Science jobs always come before non-science jobs
- Groups submitting lots of jobs will be held up to allow others in







### Things which help

- Be accessible
- Collect Feedback
- Stay current











www.bioinformatics.bbsrc.ac.uk